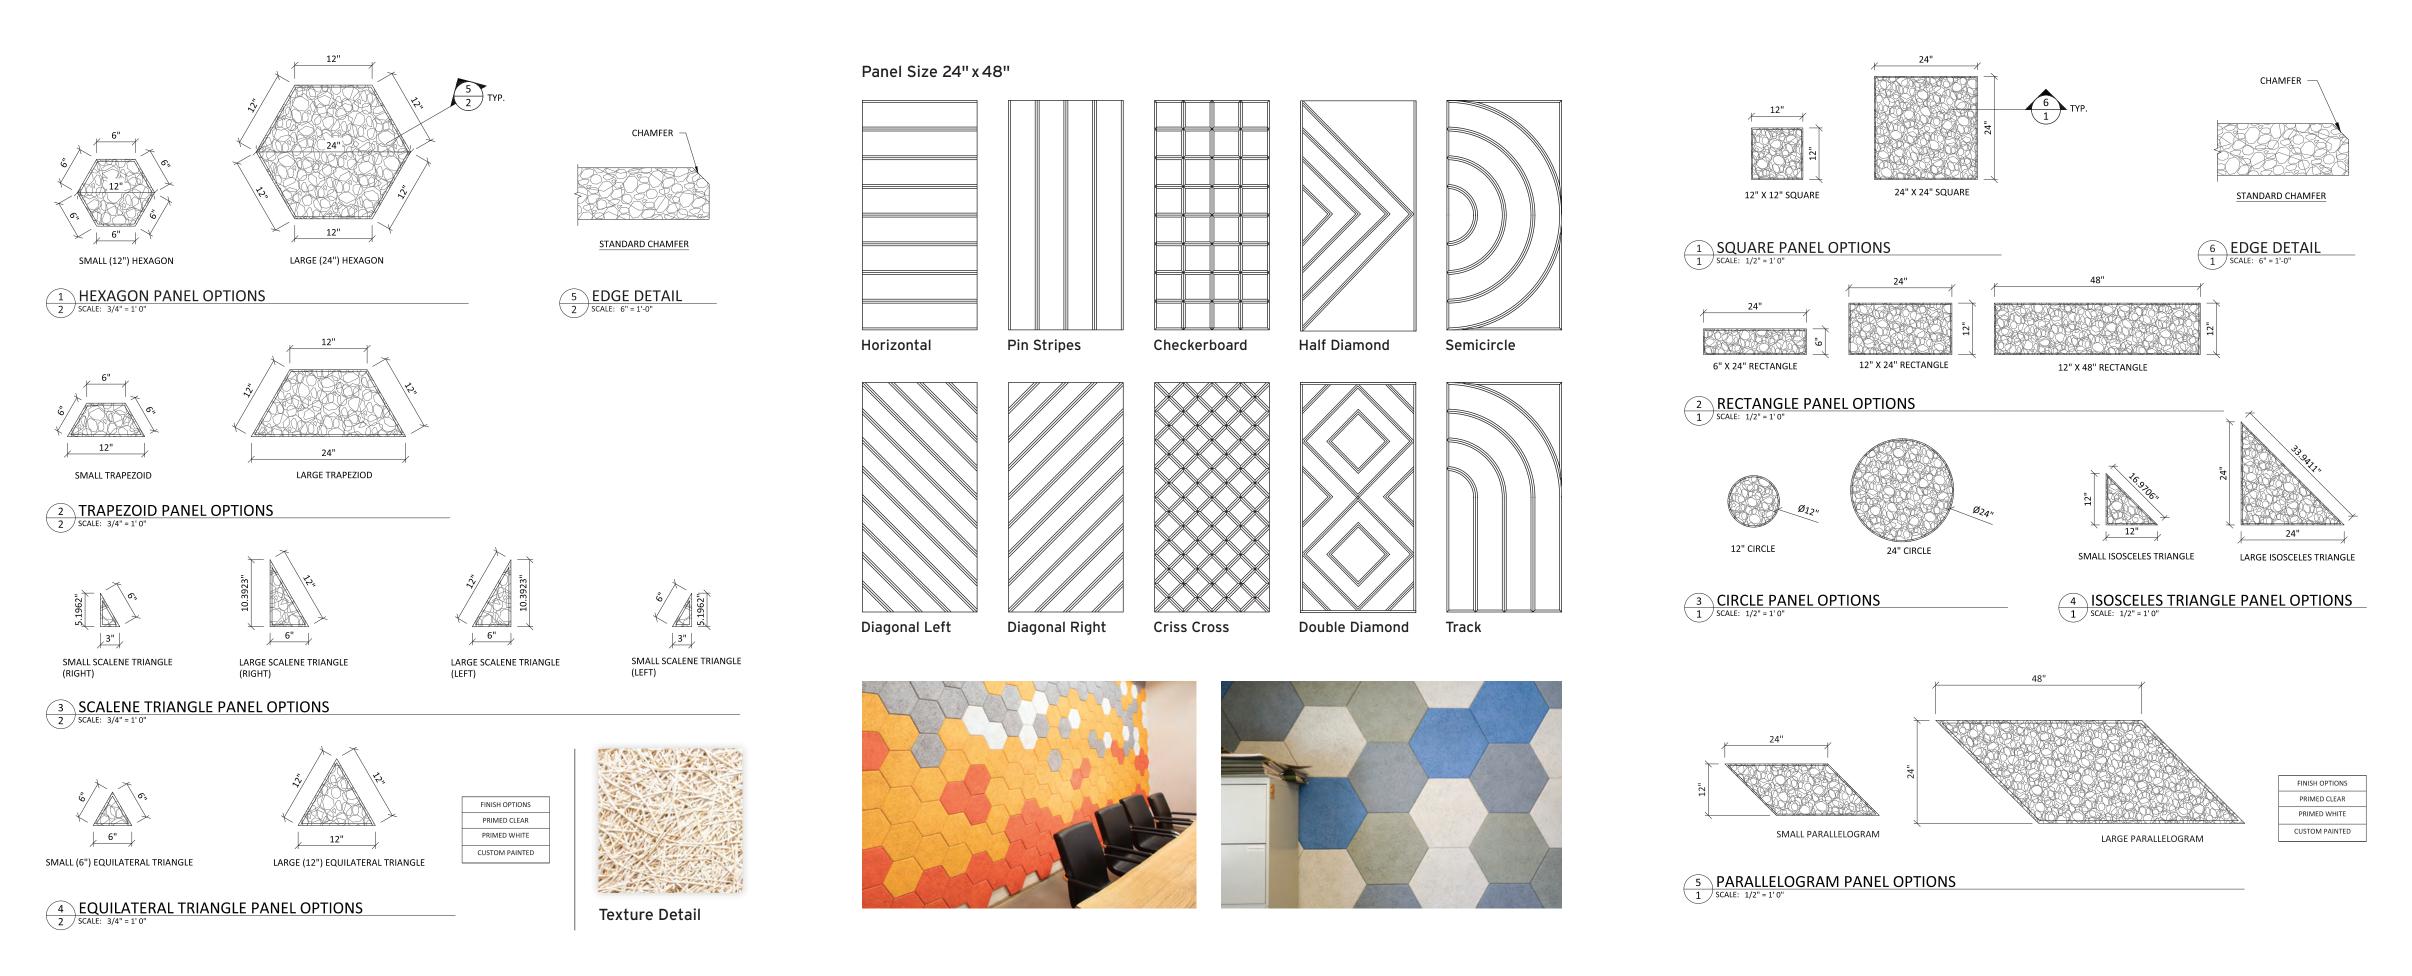

Using our unique **modular system**, you can combine panels and tile, offering the ability to create **unlimited designs**.

Let your imagination run free. Available in natural wood color or in any Sherwin Williams™ color.

**Edges:** Beveled or Square

Eco friendly

Fire resistant: Class A, meets ASTM E84

Formats: Circles, Hexagons, Parallelograms, Panels, Restangles, Squares, Trapezoid, Triangles

**Gauge:** 1" or 2"

**Light reflectance:** Unpainted 60%, Primed white 70%