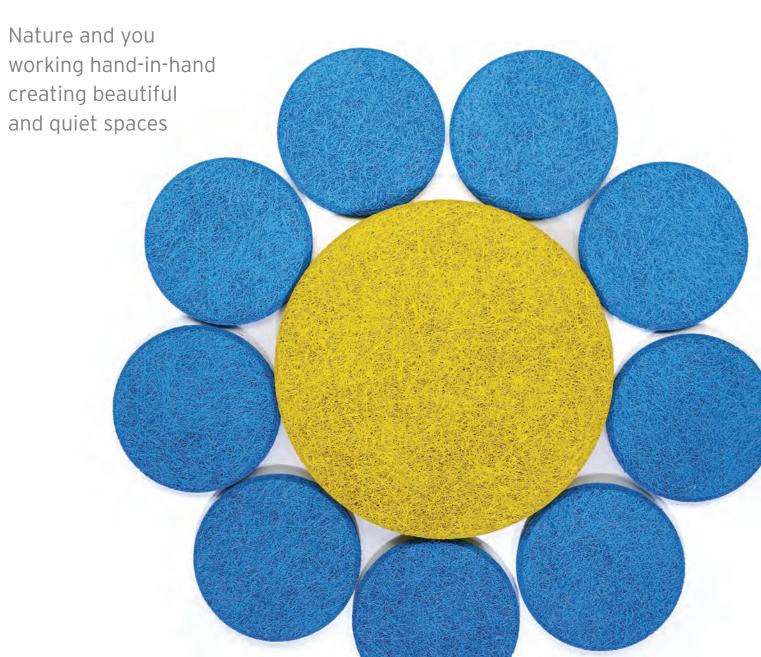

Using our unique **modular system**, you can combine panels and tile, offering the ability to create **unlimited designs**.

Let your imagination run free. Available in natural wood color or in any Sherwin Williams™ color.

**Reduces echo and sound reflection** making ASTRAL SURFACES™ Excelsior Sound absorbing

**Surface:** Smooth or grooved **VOC:** Meets CDPH 01350 standards **Weight:** 1" = 2lbs per ft, 2" = 4lbs per ft